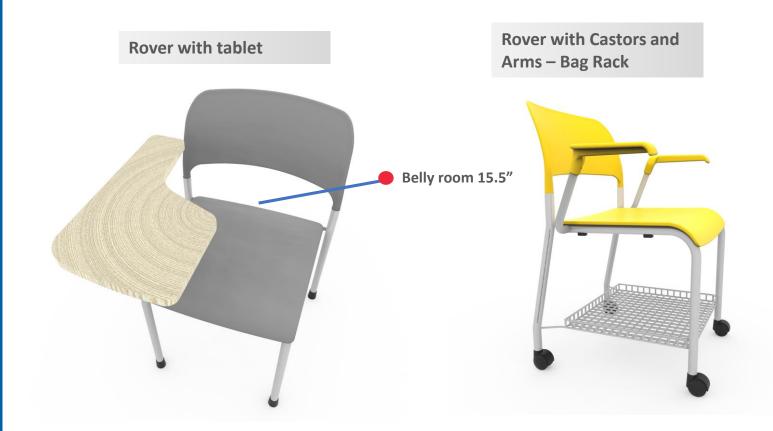

### Rover

#### **Key features :**

- Stackable on floor with 10 nos. and 40 nos. on dolly.
- Contoured seat to enhance the user experience with comfortable seating for long working hours.
- Spring loaded back for better back flex.
- Available with castors and arms for ergonomic seating.
- 13 colour shell options, one of the highest offerings in the industry.
- Seat upholstery with unmatched fabric options.
- Also available in CAFÉ stool option.