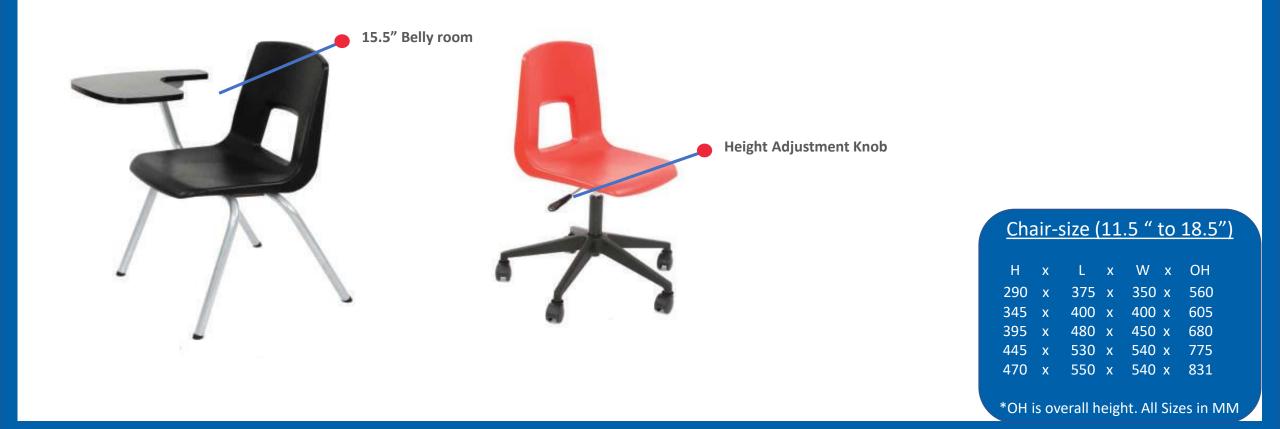

Integrated handle

**Upholstered seat** and back option

Chair-size:

| Seat Height    | : 457 mm |
|----------------|----------|
| ength          | : 485 mm |
| Nidth          | : 535 mm |
| Overall Height | : 840 mm |

#### Chair-size:

| Seat Height    | : 457 mm |
|----------------|----------|
| Length         | : 485 mm |
| Width          | : 560mm  |
| Overall Height | : 815 mm |