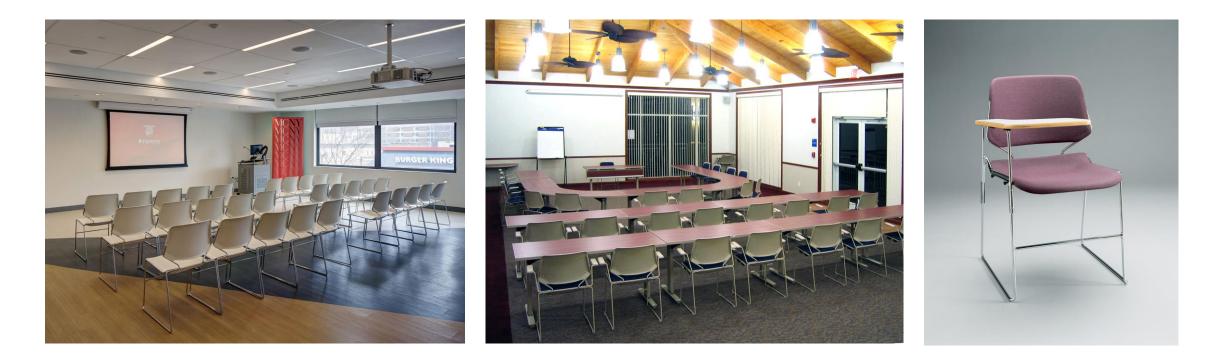

#### Matrix with Tablet arm in classroom

Strive's simple flex-back design encourages movement, relaxation and enhanced circulation.