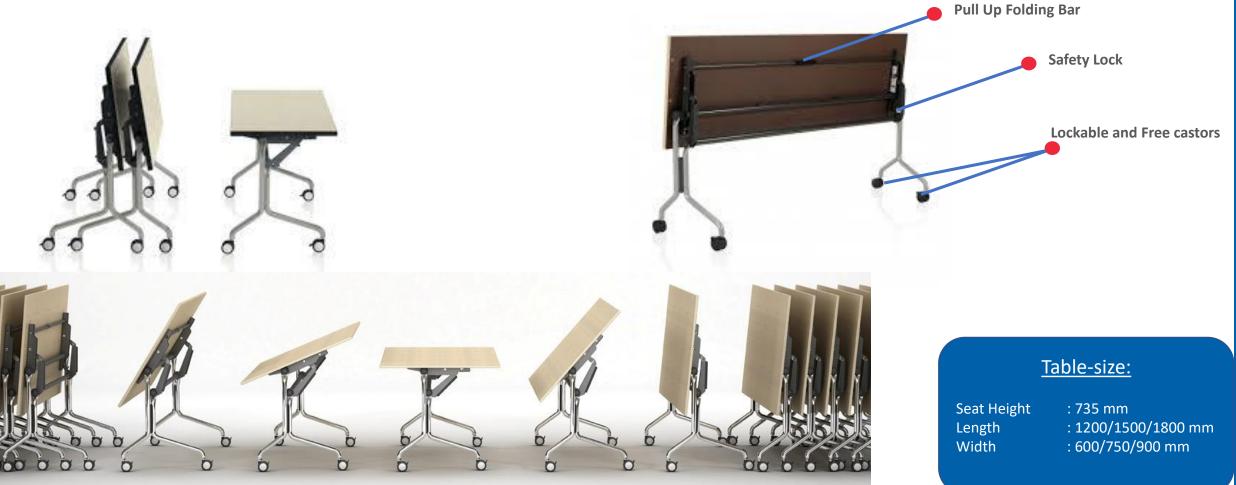

- Training tables are quick and easy to set up, reconfigure and store.
- Table flips, nests and rolls on heavy-duty casters.
- A simple one-step release allows this conference table top to flip and securely lock into place.