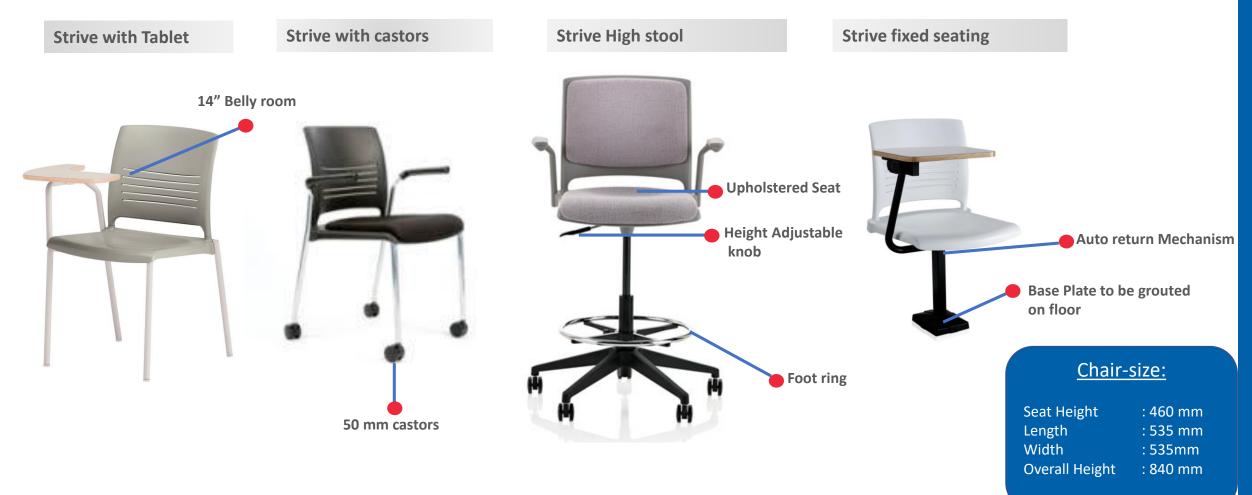

#### Matrix with Tablet arm in classroom

Strive's simple flex-back design encourages movement, relaxation and enhanced circulation.

### **Strive**

Strive in Classroom

Strive fixed seating in Classroom

Strive High task chair