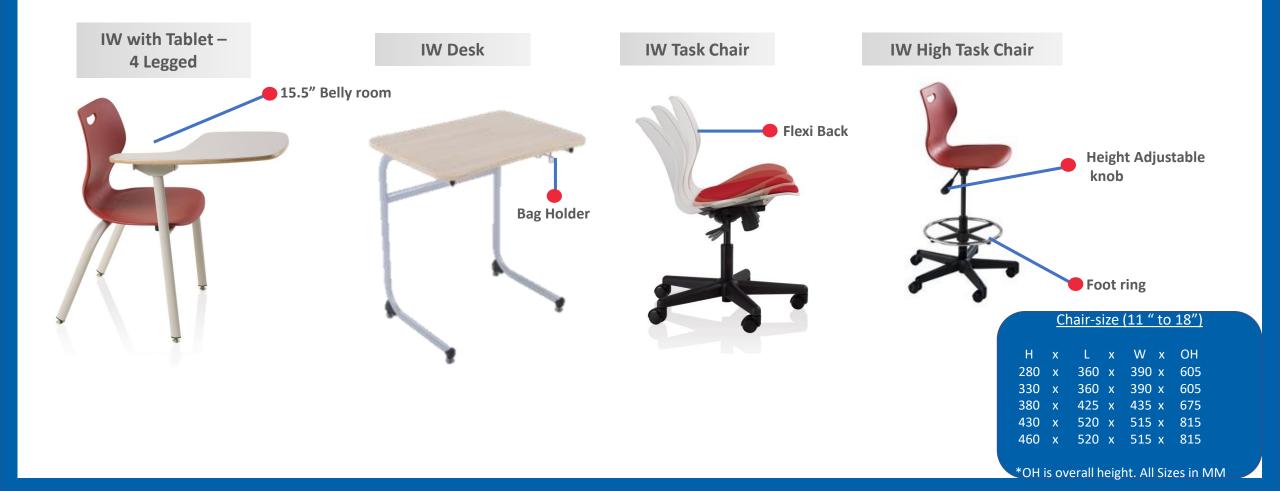

## **Intellect Wave**

Intellect Wave classroom chair has a unique shell design that has all the proper curves to support functionality and ergonomics in the classroom. Engineered to withstand tough classroom use, Wave exceeds industry standards for durability. The result is classroom furniture that gives years of low-maintenance service.

### **Intellect Wave**

IW in Classroom

IW fixed seating in Auditorium

IW in Lab

Learn2

Learn2 in Library

Learn2 Strive in Training Room

Learn2 IW in Training room