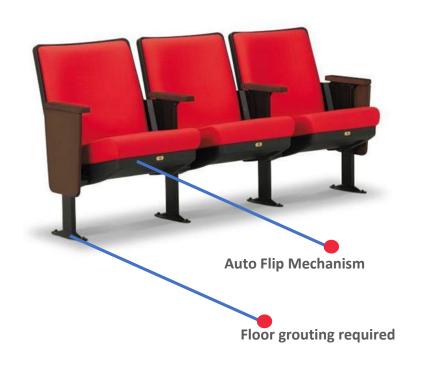

- Single seater
- Double seater
- Three seater
- Book rack and bag hook accessories

Auditorium seating with high standards of elegant design. Its durability tested and very comfortable for long sittings hours.