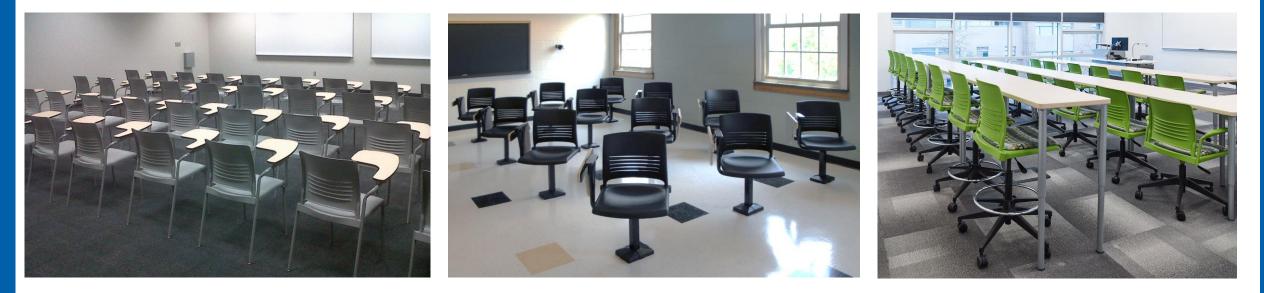

## **Intellect Wave**

Intellect Wave classroom chair has a unique shell design that has all the proper curves to support functionality and ergonomics in the classroom. Engineered to withstand tough classroom use, Wave exceeds industry standards for durability. The result is classroom furniture that gives years of low-maintenance service.

### **Intellect Wave**

IW in Classroom

IW fixed seating in Auditorium

IW in Lab

Learn2

Learn2 in Library

Learn2 Strive in Training Room

Learn2 IW in Training room