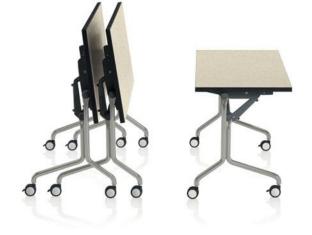

- Training tables are quick and easy to set up, reconfigure and store.
- Table flips, nests and rolls on heavy-duty casters.
- A simple one-step release allows this conference table top to flip and securely lock into place.