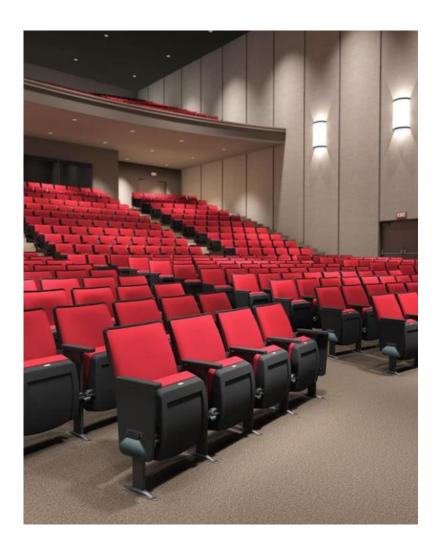

- Single seater
- Double seater
- Three seater
- Book rack and bag hook accessories

Auditorium seating with high standards of elegant design. Its durability tested and very comfortable for long sittings hours.