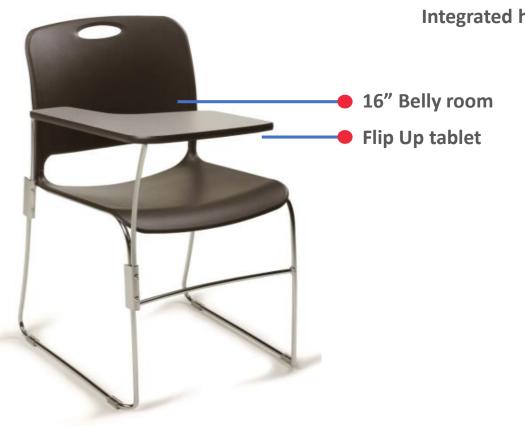

# Training & Learning Solutions

Maestro is ideal for areas that require high density, movable seating. Chairs can be set up, re arranged, stacked, moved and stored adding versatility to nearly any application.

Integrated handle

**Upholstered seat** and back option

Chair-size:

| Seat Height    | : 457 mm |
|----------------|----------|
| ength          | : 485 mm |
| Nidth          | : 535 mm |
| Overall Height | : 840 mm |