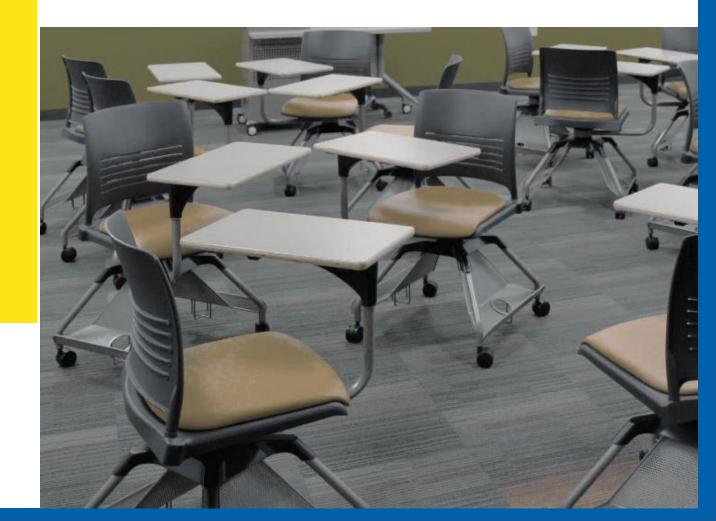

# Training & Learning Solutions

Maestro is ideal for areas that require high density, movable seating. Chairs can be set up, re arranged, stacked, moved and stored adding versatility to nearly any application.

Maestro with Tablet arm in classroom

Build to withstand rigors of hard use, yet designed to provide exceptional comfort-that's the quality you can except from Matrix.