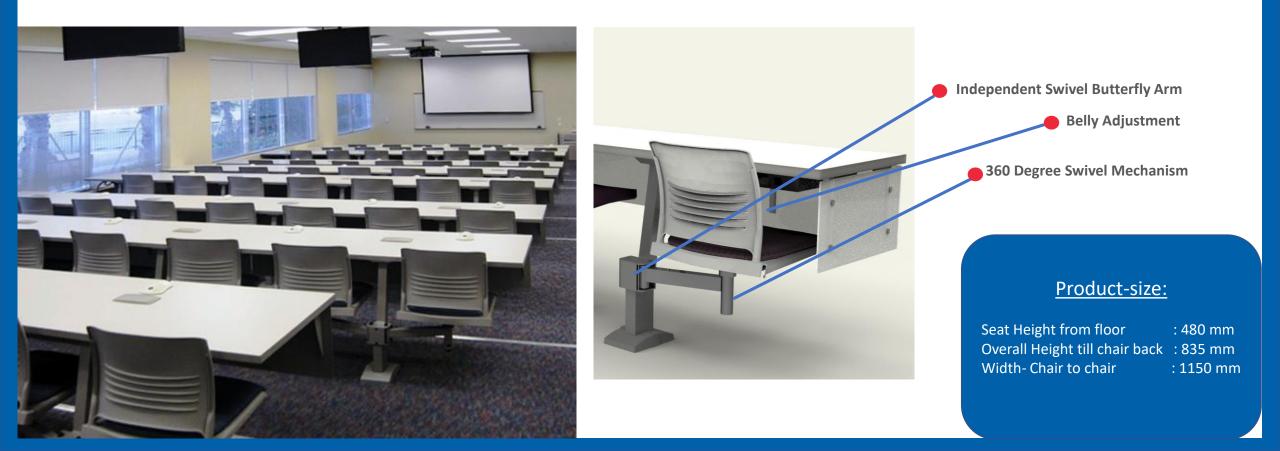

# University Seating

University seating is an integral part of any interactive learning or training environment. Seats swivel and align automatically when vacated – so rooms never look cluttered. And, optional 360-degree swivel enables shared work surface collaboration.

### **University seating**

**University Seating in Classroom** 

University seating in Training

Nirma University – Installation Image