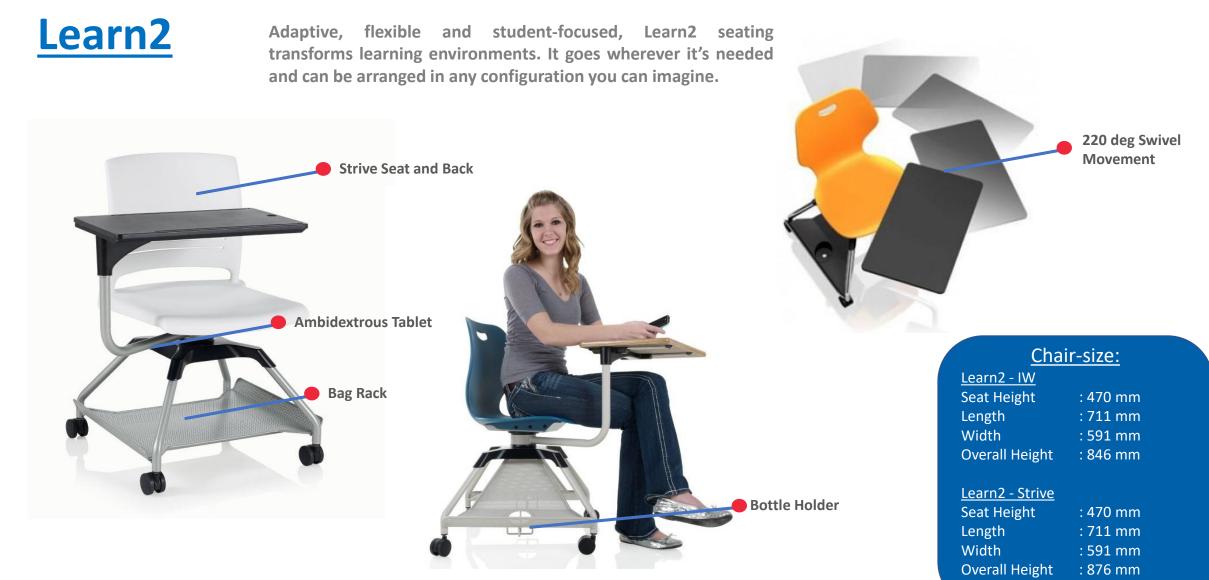

### **Intellect Wave**

IW in Classroom

IW fixed seating in Auditorium

IW in Lab

Learn2

Learn2 in Library

Learn2 Strive in Training Room

Learn2 IW in Training room