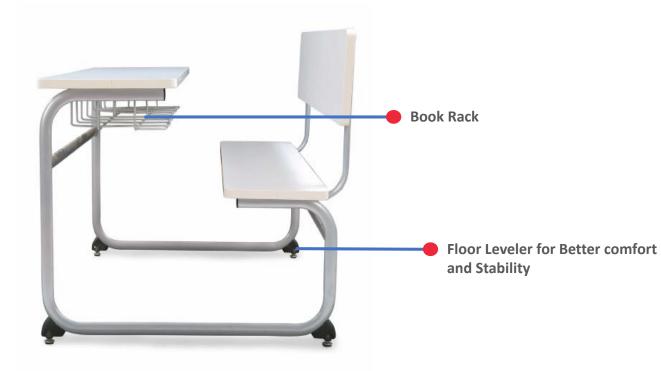

### **Uniframe**

Uniframe is a single frame sturdy student desk cum bench. Uniframe comes in single, double and three seaters offering to the user. This is specially designed for schools and training centers. They are a right fit into the modern educational system. Functional design with Hooks for hanging bags and shelf for storage of Books and stationary.

- Single seater
- Double seater
- Three seater
- Book rack and bag hook accessories

Auditorium seating with high standards of elegant design. Its durability tested and very comfortable for long sittings hours.