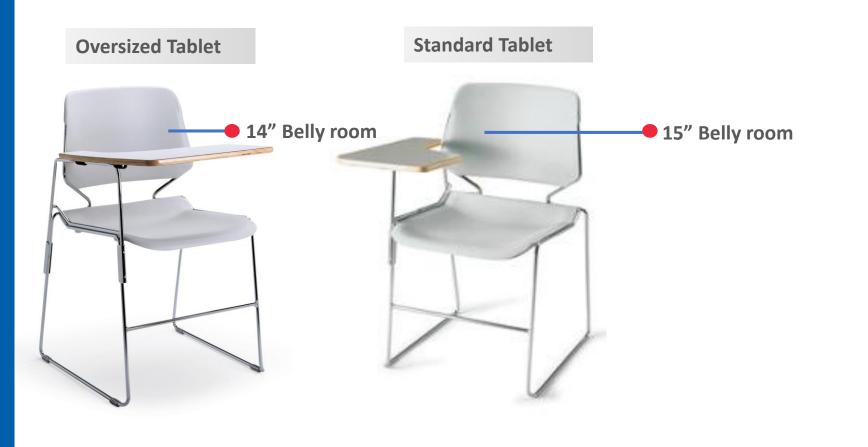

E MOST VALUED FURNITURE BRAND



### **Ergonomics and Learning Spaces**



Learning Space is a Physical Space Allotted for learning.

**Factors Affecting Learning Spaces** 





# Training & Learning Solutions





Maestro is ideal for areas that require high density, movable seating. Chairs can be set up, re arranged, stacked, moved and stored adding versatility to nearly any application.



Integrated handle



**Upholstered seat** and back option



Chair-size:

| Seat Height    | : 457 mm |
|----------------|----------|
| ength          | : 485 mm |
| Nidth          | : 535 mm |
| Overall Height | : 840 mm |





Maestro with Tablet arm in classroom







Build to withstand rigors of hard use, yet designed to provide exceptional comfort-that's the quality you can except from Matrix.



#### Chair-size:

| Seat Height    | : 457 mm |
|----------------|----------|
| Length         | : 485 mm |
| Width          | : 560mm  |
| Overall Height | : 815 mm |



### **Matrix**

#### Matrix with Tablet arm in classroom







Strive's simple flex-back design encourages movement, relaxation and enhanced circulation.





### **Strive**



Strive in Classroom

Strive fixed seating in Classroom

Strive High task chair



## **Intellect Wave**

Intellect Wave classroom chair has a unique shell design that has all the proper curves to support functionality and ergonomics in the classroom. Engineered to withstand tough classroom use, Wave exceeds industry standards for durability. The result is classroom furniture that gives years of low-maintenance service.





### **Intellect Wave*